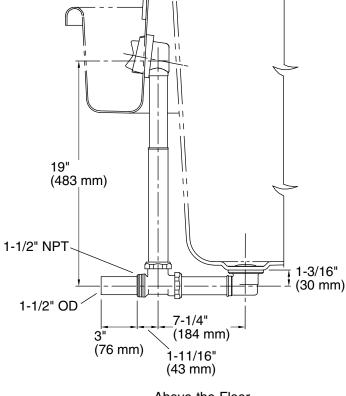

# **KOHLER**, Faucets

Through-the-Floor

Above-the-Floor

### **Technical Information**

All product dimensions are nominal.