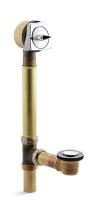

### sok® Bath Drain K-7193

#### **Features**

- Adjustable trip lever pop-up drain.
- 1½" (38 mm) connection.
- For use with the sok® bath.

### Material

- 17-gauge brass construction.
- Brass tailpiece.

### Installation

Above- or through-floor installation.