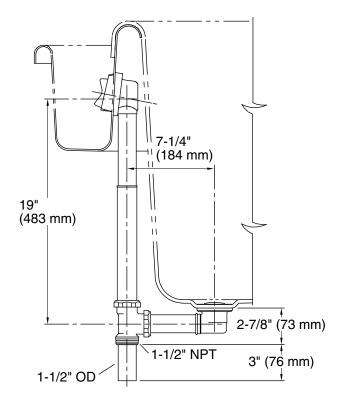

# **KOHLER**, Faucets

Through-the-Floor

Above-the-Floor

### **Technical Information**

All product dimensions are nominal.